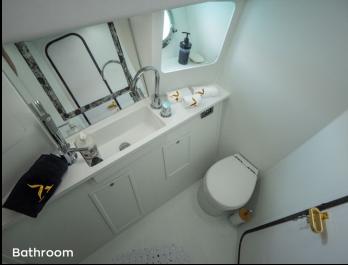

## SPECIFICATIONS

| LOA (Length overall):           | 47 ft (14,32m)                                                                                                                                                     |
|---------------------------------|--------------------------------------------------------------------------------------------------------------------------------------------------------------------|
| Beam:                           | 4,38 m                                                                                                                                                             |
| Draught:                        | 2 m                                                                                                                                                                |
| Engines:                        | 2 X 470 hp Detroit turbo diesel                                                                                                                                    |
| Cruising Speed:                 | 15 mph                                                                                                                                                             |
| Max speed:                      | 28 mph                                                                                                                                                             |
| Maneuvering:                    | Bow thruster                                                                                                                                                       |
| Fuel Capacity:                  | 2.000 lt                                                                                                                                                           |
| Water Capacity:                 | 1.000 lt                                                                                                                                                           |
|                                 | Hot water, outside shower                                                                                                                                          |
| Water maker:                    | 100 lt / hour                                                                                                                                                      |
| Fuel electric marine generator: | Kohler 11 kW                                                                                                                                                       |
| Special Lighting:               | Underwater lights                                                                                                                                                  |
| Daily cruise capacity:          | 10 guests + 2 crew                                                                                                                                                 |
| Sleeping Capacity:              | 4 guests + 2 crew                                                                                                                                                  |
| Bathrooms:                      | 2 + 1 crew                                                                                                                                                         |
| Kitchen:                        | 1                                                                                                                                                                  |
| Guests Accommodation:           | 1 master bedroom with double bed                                                                                                                                   |
|                                 | 1 VIP bedroom with 2 single beds                                                                                                                                   |
| Crew Accommodation:             | 1 cabin                                                                                                                                                            |
| Air conditioning in all rooms:  | 60.000 Btu                                                                                                                                                         |
| Kitchen Equipment:              | Refrigerator, freezer, ice maker                                                                                                                                   |
| Available Equipment:            | Beach towels, SUP, Snorkelling equipment, Speargun                                                                                                                 |
| Connectivity & Entertainment:   | WI-FI, Netflix on a 40 inch Smart TV.                                                                                                                              |
| Cruise Price includes:          | Crew, Fuel, VAT Brunch (coffee, orange juice, fruit salad with local and tropical fruits, delicious salmon, tuna, chicken sandwiches), Sparkling wine, Soft drinks |
| On Demand:                      | Drone for photos and videos, Go-pro camera for underwater adventures,<br>Seascooter, Massage on board                                                              |