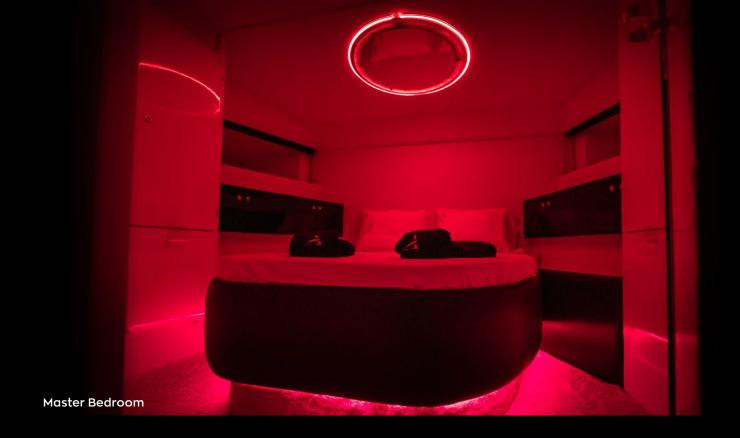

## SPECIFICATIONS

| LOA (Length overall):           | 47 ft (14,32m)                                                                                                                                                     |
|---------------------------------|--------------------------------------------------------------------------------------------------------------------------------------------------------------------|
| Beam:                           | 4,38 m                                                                                                                                                             |
| Draught:                        | 2 m                                                                                                                                                                |
| Engines:                        | 2 X 470 hp Detroit turbo diesel                                                                                                                                    |
| Cruising Speed:                 | 15 mph                                                                                                                                                             |
| Max speed:                      | 28 mph                                                                                                                                                             |
| Maneuvering:                    | Bow thruster                                                                                                                                                       |
| Fuel Capacity:                  | 2.000 lt                                                                                                                                                           |
| Water Capacity:                 | 1.000 lt                                                                                                                                                           |
|                                 | Hot water, outside shower                                                                                                                                          |
| Water maker:                    | 100 lt / hour                                                                                                                                                      |
| Fuel electric marine generator: | Kohler 11 kW                                                                                                                                                       |
| Special Lighting:               | Underwater lights                                                                                                                                                  |
| Daily cruise capacity:          | 10 guests + 2 crew                                                                                                                                                 |
| Sleeping Capacity:              | 4 guests + 2 crew                                                                                                                                                  |
| Bathrooms:                      | 2 + 1 crew                                                                                                                                                         |
| Kitchen:                        | 1                                                                                                                                                                  |
| Guests Accommodation:           | 1 master bedroom with double bed                                                                                                                                   |
|                                 | 1 VIP bedroom with 2 single beds                                                                                                                                   |
| Crew Accommodation:             | 1 cabin                                                                                                                                                            |
| Air conditioning in all rooms:  | 60.000 Btu                                                                                                                                                         |
| Kitchen Equipment:              | Refrigerator, freezer, ice maker                                                                                                                                   |
| Available Equipment:            | Beach towels, SUP, Snorkelling equipment, Speargun                                                                                                                 |
| Connectivity & Entertainment:   | WI-FI, Netflix on a 40 inch Smart TV.                                                                                                                              |
| Cruise Price includes:          | Crew, Fuel, VAT Brunch (coffee, orange juice, fruit salad with local and tropical fruits, delicious salmon, tuna, chicken sandwiches), Sparkling wine, Soft drinks |
| On Demand:                      | Drone for photos and videos, Go-pro camera for underwater adventures,<br>Seascooter, Massage on board                                                              |