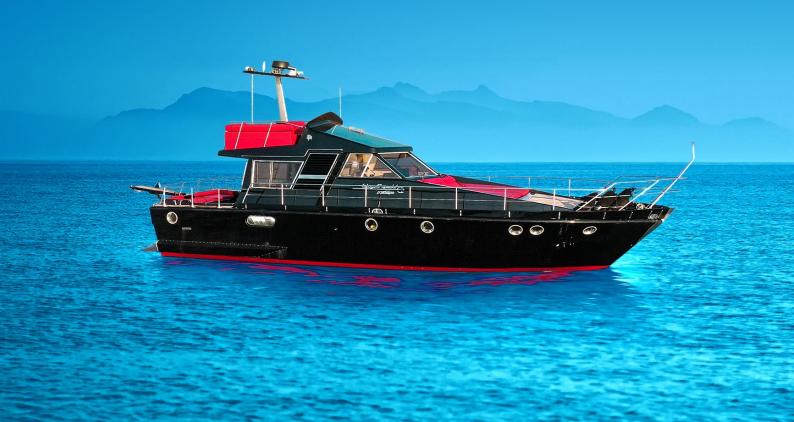

### LUXURY YACHT

## PRIVATE CRUISES

## SPECIFICATIONS

| LOA (Length overall):           | 47 ft (14,32m)                                                                                                                                                     |
|---------------------------------|--------------------------------------------------------------------------------------------------------------------------------------------------------------------|
| Beam:                           | 4,38 m                                                                                                                                                             |
| Draught:                        | 2 m                                                                                                                                                                |
| Engines:                        | 2 X 470 hp Detroit turbo diesel                                                                                                                                    |
| Cruising Speed:                 | 15 mph                                                                                                                                                             |
| Max speed:                      | 28 mph                                                                                                                                                             |
| Maneuvering:                    | Bow thruster                                                                                                                                                       |
| Fuel Capacity:                  | 2.000 lt                                                                                                                                                           |
| Water Capacity:                 | 1.000 lt                                                                                                                                                           |
|                                 | Hot water, outside shower                                                                                                                                          |
| Water maker:                    | 100 lt / hour                                                                                                                                                      |
| Fuel electric marine generator: | Kohler 11 kW                                                                                                                                                       |
| Special Lighting:               | Underwater lights                                                                                                                                                  |
| Daily cruise capacity:          | 10 guests + 2 crew                                                                                                                                                 |
| Sleeping Capacity:              | 4 guests + 2 crew                                                                                                                                                  |
| Bathrooms:                      | 2 + 1 crew                                                                                                                                                         |
| Kitchen:                        | 1                                                                                                                                                                  |
| Guests Accommodation:           | 1 master bedroom with double bed                                                                                                                                   |
|                                 | 1 VIP bedroom with 2 single beds                                                                                                                                   |
| Crew Accommodation:             | 1 cabin                                                                                                                                                            |
| Air conditioning in all rooms:  | 60.000 Btu                                                                                                                                                         |
| Kitchen Equipment:              | Refrigerator, freezer, ice maker                                                                                                                                   |
| Available Equipment:            | Beach towels, SUP, Snorkelling equipment, Speargun                                                                                                                 |
| Connectivity & Entertainment:   | WI-FI, Netflix on a 40 inch Smart TV.                                                                                                                              |
| Cruise Price includes:          | Crew, Fuel, VAT Brunch (coffee, orange juice, fruit salad with local and tropical fruits, delicious salmon, tuna, chicken sandwiches), Sparkling wine, Soft drinks |
| On Demand:                      | Drone for photos and videos, Go-pro camera for underwater adventures,<br>Seascooter, Massage on board                                                              |