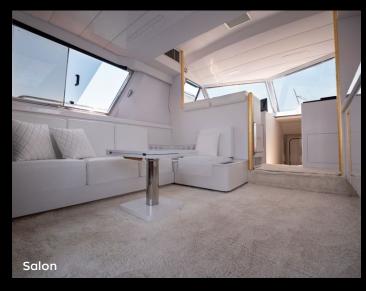

# ACCOMMODATION

## SPECIFICATIONS

| LOA (Length overall):           | 47 ft (14,32m)                                                                                                                                                     |
|---------------------------------|--------------------------------------------------------------------------------------------------------------------------------------------------------------------|
| Beam:                           | 4,38 m                                                                                                                                                             |
| Draught:                        | 2 m                                                                                                                                                                |
| Engines:                        | 2 X 470 hp Detroit turbo diesel                                                                                                                                    |
| Cruising Speed:                 | 15 mph                                                                                                                                                             |
| Max speed:                      | 28 mph                                                                                                                                                             |
| Maneuvering:                    | Bow thruster                                                                                                                                                       |
| Fuel Capacity:                  | 2.000 lt                                                                                                                                                           |
| Water Capacity:                 | 1.000 lt                                                                                                                                                           |
|                                 | Hot water, outside shower                                                                                                                                          |
| Water maker:                    | 100 lt / hour                                                                                                                                                      |
| Fuel electric marine generator: | Kohler 11 kW                                                                                                                                                       |
| Special Lighting:               | Underwater lights                                                                                                                                                  |
| Daily cruise capacity:          | 10 guests + 2 crew                                                                                                                                                 |
| Sleeping Capacity:              | 4 guests + 2 crew                                                                                                                                                  |
| Bathrooms:                      | 2 + 1 crew                                                                                                                                                         |
| Kitchen:                        | 1                                                                                                                                                                  |
| Guests Accommodation:           | 1 master bedroom with double bed                                                                                                                                   |
|                                 | 1 VIP bedroom with 2 single beds                                                                                                                                   |
| Crew Accommodation:             | 1 cabin                                                                                                                                                            |
| Air conditioning in all rooms:  | 60.000 Btu                                                                                                                                                         |
| Kitchen Equipment:              | Refrigerator, freezer, ice maker                                                                                                                                   |
| Available Equipment:            | Beach towels, SUP, Snorkelling equipment, Speargun                                                                                                                 |
| Connectivity & Entertainment:   | WI-FI, Netflix on a 40 inch Smart TV.                                                                                                                              |
| Cruise Price includes:          | Crew, Fuel, VAT Brunch (coffee, orange juice, fruit salad with local and tropical fruits, delicious salmon, tuna, chicken sandwiches), Sparkling wine, Soft drinks |
| On Demand:                      | Drone for photos and videos, Go-pro camera for underwater adventures,<br>Seascooter, Massage on board                                                              |