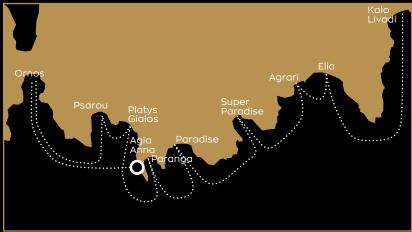

#### SOUTH COAST OF MYKONOS CRUISE

Starting from the picturesque port of **Agia Anna**, we travel and introduce you to the most beautiful beaches of the southern coast in Mykonos. **The Ornos beach, VIP beach of Psarou, Platis Gialos, Paranga, Paradise, the famous Super Paradise, Agrari, Elia and <b>Kalo Livadi**, will be at your fingertips throughout your cruise. We will drop the anchor at 1 or 2 beaches of your choice, so you can enjoy your swim in the crystal clear waters, feeling the vibes of the beach clubs. However we will serve our tasty brunch-full of vitamins and energy, accompanying it with champagne and soft drinks. Then we are going back to our starting point to Agia Anna.