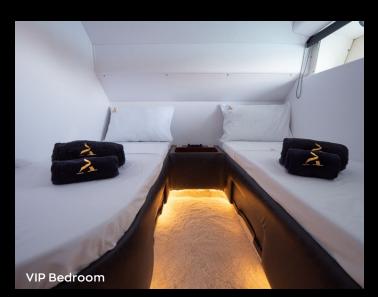

## SPECIFICATIONS

| LOA (Length overall):           | 47 ft (14,32m)                                                                                                                                                     |
|---------------------------------|--------------------------------------------------------------------------------------------------------------------------------------------------------------------|
| Beam:                           | 4,38 m                                                                                                                                                             |
| Draught:                        | 2 m                                                                                                                                                                |
| Engines:                        | 2 X 470 hp Detroit turbo diesel                                                                                                                                    |
| Cruising Speed:                 | 15 mph                                                                                                                                                             |
| Max speed:                      | 28 mph                                                                                                                                                             |
| Maneuvering:                    | Bow thruster                                                                                                                                                       |
| Fuel Capacity:                  | 2.000 lt                                                                                                                                                           |
| Water Capacity:                 | 1.000 lt                                                                                                                                                           |
|                                 | Hot water, outside shower                                                                                                                                          |
| Water maker:                    | 100 lt / hour                                                                                                                                                      |
| Fuel electric marine generator: | Kohler 11 kW                                                                                                                                                       |
| Special Lighting:               | Underwater lights                                                                                                                                                  |
| Daily cruise capacity:          | 10 guests + 2 crew                                                                                                                                                 |
| Sleeping Capacity:              | 4 guests + 2 crew                                                                                                                                                  |
| Bathrooms:                      | 2 + 1 crew                                                                                                                                                         |
| Kitchen:                        | 1                                                                                                                                                                  |
| Guests Accommodation:           | 1 master bedroom with double bed                                                                                                                                   |
|                                 | 1 VIP bedroom with 2 single beds                                                                                                                                   |
| Crew Accommodation:             | 1 cabin                                                                                                                                                            |
| Air conditioning in all rooms:  | 60.000 Btu                                                                                                                                                         |
| Kitchen Equipment:              | Refrigerator, freezer, ice maker                                                                                                                                   |
| Available Equipment:            | Beach towels, SUP, Snorkelling equipment, Speargun                                                                                                                 |
| Connectivity & Entertainment:   | WI-FI, Netflix on a 40 inch Smart TV.                                                                                                                              |
| Cruise Price includes:          | Crew, Fuel, VAT Brunch (coffee, orange juice, fruit salad with local and tropical fruits, delicious salmon, tuna, chicken sandwiches), Sparkling wine, Soft drinks |
| On Demand:                      | Drone for photos and videos, Go-pro camera for underwater adventures,<br>Seascooter, Massage on board                                                              |