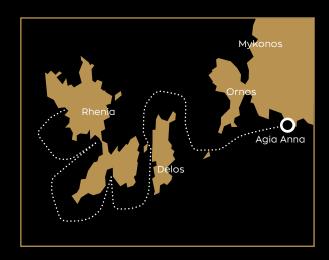

#### **DELOS & RHENIA CRUISE**

Starting from the beautiful port of Agia Anna, we travel you to the Unesco world heritage site of Delos, where you can admire the statues and the ancient monuments from the sea. Afterward we continue our cruise towards the secluded paradise of Rhenia island, stopping at one or two different beaches with unique crystal waters. A full brunch, champagne, soft drinks, swim and water activities, will take place there, before heading back to Agia Anna.