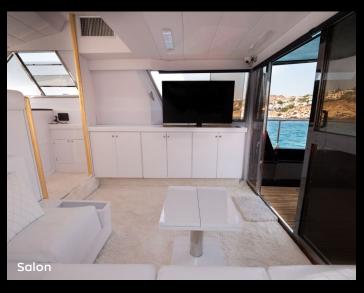

# ACCOMMODATION

## SPECIFICATIONS

| LOA (Length overall):           | 47 ft (14,32m)                                                                                                                                                     |
|---------------------------------|--------------------------------------------------------------------------------------------------------------------------------------------------------------------|
| Beam:                           | 4,38 m                                                                                                                                                             |
| Draught:                        | 2 m                                                                                                                                                                |
| Engines:                        | 2 X 470 hp Detroit turbo diesel                                                                                                                                    |
| Cruising Speed:                 | 15 mph                                                                                                                                                             |
| Max speed:                      | 28 mph                                                                                                                                                             |
| Maneuvering:                    | Bow thruster                                                                                                                                                       |
| Fuel Capacity:                  | 2.000 lt                                                                                                                                                           |
| Water Capacity:                 | 1.000 lt                                                                                                                                                           |
|                                 | Hot water, outside shower                                                                                                                                          |
| Water maker:                    | 100 lt / hour                                                                                                                                                      |
| Fuel electric marine generator: | Kohler 11 kW                                                                                                                                                       |
| Special Lighting:               | Underwater lights                                                                                                                                                  |
| Daily cruise capacity:          | 10 guests + 2 crew                                                                                                                                                 |
| Sleeping Capacity:              | 4 guests + 2 crew                                                                                                                                                  |
| Bathrooms:                      | 2 + 1 crew                                                                                                                                                         |
| Kitchen:                        | 1                                                                                                                                                                  |
| Guests Accommodation:           | 1 master bedroom with double bed                                                                                                                                   |
|                                 | 1 VIP bedroom with 2 single beds                                                                                                                                   |
| Crew Accommodation:             | 1 cabin                                                                                                                                                            |
| Air conditioning in all rooms:  | 60.000 Btu                                                                                                                                                         |
| Kitchen Equipment:              | Refrigerator, freezer, ice maker                                                                                                                                   |
| Available Equipment:            | Beach towels, SUP, Snorkelling equipment, Speargun                                                                                                                 |
| Connectivity & Entertainment:   | WI-FI, Netflix on a 40 inch Smart TV.                                                                                                                              |
| Cruise Price includes:          | Crew, Fuel, VAT Brunch (coffee, orange juice, fruit salad with local and tropical fruits, delicious salmon, tuna, chicken sandwiches), Sparkling wine, Soft drinks |
| On Demand:                      | Drone for photos and videos, Go-pro camera for underwater adventures,<br>Seascooter, Massage on board                                                              |