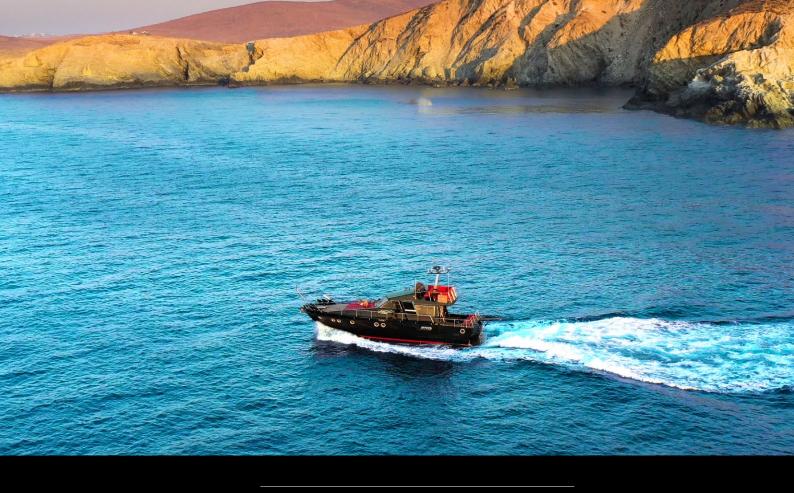

#### **DELOS & RHENIA CRUISE**

Starting from the beautiful port of Agia Anna, we travel you to the Unesco world heritage site of Delos, where you can admire the statues and the ancient monuments from the sea. Afterward we continue our cruise towards the secluded paradise of Rhenia island, stopping at one or two different beaches with unique crystal waters. A full brunch, champagne, soft drinks, swim and water activities, will take place there, before heading back to Agia Anna.

#### SOUTH COAST OF MYKONOS CRUISE

Starting from the picturesque port of **Agia Anna**, we travel and introduce you to the most beautiful beaches of the southern coast in Mykonos. **The Ornos beach, VIP beach of Psarou, Platis Gialos, Paranga, Paradise, the famous Super Paradise, Agrari, Elia and <b>Kalo Livadi**, will be at your fingertips throughout your cruise. We will drop the anchor at 1 or 2 beaches of your choice, so you can enjoy your swim in the crystal clear waters, feeling the vibes of the beach clubs. However we will serve our tasty brunch-full of vitamins and energy, accompanying it with champagne and soft drinks. Then we are going back to our starting point to Agia Anna.